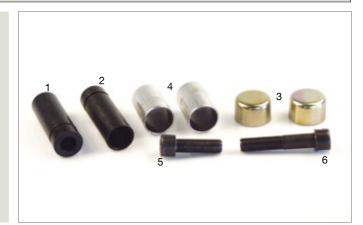

095.509 MCK-1171/N Caliper Rep. Kit

|   | SAMPA NR. | OEM NR.    | DESCRIPTION      | QTY. |
|---|-----------|------------|------------------|------|
|   | 095.509   | MCK-1171/N | Caliper Rep. Kit | 8    |
| 1 | 101.291   | -          | Pin              | 1    |
| 2 | 101.292   | -          | Pin              | 1    |
| 3 | 114.204   | -          | Metal Cover      | 2    |
| 4 | 116.078   | -          | Bushing          | 2    |
| 5 | 102.344   | -          | Screw            | 1    |
| 6 | 102.345   | -          | Screw            | 1    |
|   |           |            |                  |      |
|   |           |            |                  |      |
|   |           |            |                  |      |
|   |           |            |                  |      |
|   |           |            |                  |      |
|   |           |            |                  |      |