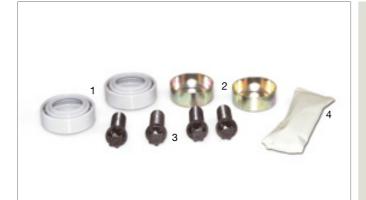

095.511 MCK 1253 Caliper Rep. Kit

|   | SAMPA NR. | OEM NR.  | DESCRIPTION      | QTY. |
|---|-----------|----------|------------------|------|
|   | 095.511   | MCK 1253 | Caliper Rep. Kit | 9    |
| 1 | 211.088   | -        | Dust Cover       | 2    |
| 2 | 114.271   | -        | Metal Cover      | 2    |
| 3 | 102.357   | -        | Screw            | 4    |
| 4 | 405.105   | -        | Grease Oil       | 1    |
|   |           |          |                  |      |
|   |           |          |                  |      |
|   |           |          |                  |      |
|   |           |          |                  |      |
|   |           |          |                  |      |
|   |           |          |                  |      |
|   |           |          |                  |      |
|   |           |          |                  |      |