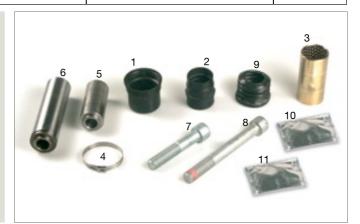

095.520 K 000687 Caliper Rep. Kit

|    | SAMPA NR. | OEM NR.  | DESCRIPTION      | QTY. |
|----|-----------|----------|------------------|------|
|    | 095.520   | K 000687 | Caliper Rep. Kit | 12   |
| 1  | 101.306   | -        | Pin              | 1    |
| 2  | 116.090   | -        | Bronze Bushing   | 1    |
| 3  | 015.053   | -        | Plastic Washer   | 1    |
| 4  | 211.095   | -        | Rubber Bearing   | 1    |
| 5  | 105.270   | -        | Washer           | 1    |
| 6  | 101.307   | -        | Pin              | 1    |
| 7  | 102.364   | -        | Screw            | 1    |
| 8  | 102.365   | -        | Screw            | 1    |
| 9  | 109.015   | -        | Metal Clamp      | 1    |
| 10 | 405.103   | -        | Grease Oil       | 1    |
| 11 | 211.087   | -        | Dust Cover       | 1    |
| 12 | 211.089   | -        | Dust Cover       | 1    |
|    |           |          |                  |      |