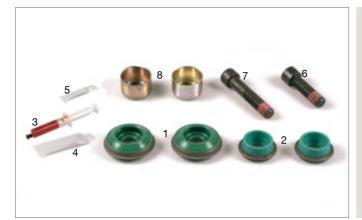

095.509 MCK-1171/N Caliper Rep. Kit

|   | SAMPA NR. | OEM NR.    | DESCRIPTION      | QTY. |
|---|-----------|------------|------------------|------|
|   | 095.509   | MCK-1171/N | Caliper Rep. Kit | 8    |
| 1 | 101.291   | -          | Pin              | 1    |
| 2 | 101.292   | -          | Pin              | 1    |
| 3 | 114.204   | -          | Metal Cover      | 2    |
| 4 | 116.078   | -          | Bushing          | 2    |
| 5 | 102.344   | -          | Screw            | 1    |
| 6 | 102.345   | -          | Screw            | 1    |
|   |           |            |                  |      |
|   |           |            |                  |      |
|   |           |            |                  |      |
|   |           |            |                  |      |
|   |           |            |                  |      |
|   |           |            |                  |      |