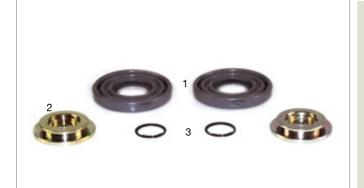

095.511 MCK 1253 Caliper Rep. Kit

|   | SAMPA NR. | OEM NR.  | DESCRIPTION      | QTY. |
|---|-----------|----------|------------------|------|
|   | 095.511   | MCK 1253 | Caliper Rep. Kit | 9    |
| 1 | 211.088   | -        | Dust Cover       | 2    |
| 2 | 114.271   | -        | Metal Cover      | 2    |
| 3 | 102.357   | -        | Screw            | 4    |
| 4 | 405.105   | -        | Grease Oil       | 1    |
|   |           |          |                  |      |
|   |           |          |                  |      |
|   |           |          |                  |      |
|   |           |          |                  |      |
|   |           |          |                  |      |
|   |           |          |                  |      |
|   |           |          |                  |      |
|   |           |          |                  |      |

#### 095.512 MCK 1254 Caliper Rep. Kit

|    | SAMPA NR. | OEM NR.  | DESCRIPTION      | QTY. |
|----|-----------|----------|------------------|------|
|    | 095.512   | MCK 1254 | Caliper Rep. Kit | 18   |
| 1  | 211.088   | -        | Dust Cover       | 2    |
| 2  | 114.271   | -        | Metal Cover      | 2    |
| 3  | 102.357   | -        | Screw            | 4    |
| 4  | 114.272   | -        | Metal Cover      | 2    |
| 5  | 102.358   | -        | Screw            | 1    |
| 6  | 102.359   | -        | Screw            | 1    |
| 7  | 101.301   | -        | Pin              | 1    |
| 8  | 101.302   | -        | Pin              | 1    |
| 9  | 116.088   | -        | Bushing          | 1    |
| 10 | 116.080   | -        | Bushing          | 2    |
| 11 | 405.105   | -        | Grease Oil       | 1    |
|    |           |          |                  |      |
|    |           |          |                  |      |
|    |           |          |                  |      |
|    |           |          |                  |      |
|    |           |          |                  |      |
|    |           |          |                  |      |
|    |           |          |                  |      |