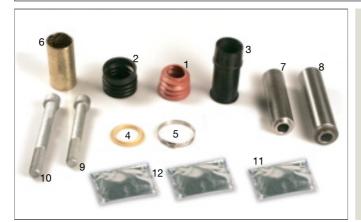

#### 095.515 MCK 1171 Caliper Rep. Kit

|    | SAMPA NR. | OEM NR.  | DESCRIPTION      | QTY. |
|----|-----------|----------|------------------|------|
|    | 095.515   | MCK 1171 | Caliper Rep. Kit | 23   |
| 1  | 102.361   | -        | Screw            | 1    |
| 2  | 102.360   | -        | Screw            | 2    |
| 3  | 114.273   | -        | Pin              | 2    |
| 4  | 103.015   | -        | Cotter Pin       | 1    |
| 5  | 105.334   | -        | Washer           | 1    |
| 6  | 101.303   | -        | Pin              | 1    |
| 7  | 211.091   | -        | Dust Cover       | 2    |
| 8  | 211.092   | -        | Dust Cover       | 2    |
| 9  | 101.291   | -        | Pin              | 1    |
| 10 | 101.292   | -        | Pin              | 1    |
| 11 | 116.078   | _        | Bushing          | 2    |
| 12 | 102.344   | -        | Screw            | 1    |
| 13 | 102.345   | -        | Screw            | 1    |
| 14 | 114.204   | -        | Metal Cover      | 2    |
| 15 | 405.106   | -        | Grease Oil       | 1    |
| 16 | 405.107   | -        | Grease Oil       | 1    |
| 17 | 405.108   | -        | Grease Oil       | 1    |
|    |           |          |                  |      |