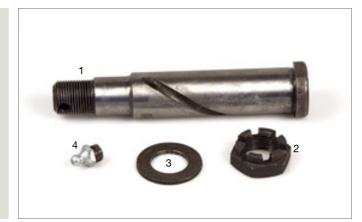

095.501

Bolt Rep. Kit M24x1.5xø30x192

|   | SAMPA NR. | OEM NR. | DESCRIPTION   | QTY. |
|---|-----------|---------|---------------|------|
|   | 095.501   | -       | Bolt Rep. Kit | 4    |
| 1 | 101.277   | -       | Bolt          | 1    |
| 2 | 104.211   | -       | Nut           | 1    |
| 3 | 105.005   | -       | Washer        | 1    |
| 4 | 112.005   | -       | Grease Nipple | 1    |
|   |           |         |               |      |
|   |           |         |               |      |
|   |           |         |               |      |
|   |           |         |               |      |
|   |           |         |               |      |
|   |           |         |               |      |
|   |           |         |               |      |
|   |           |         |               |      |