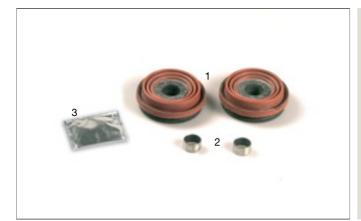

095.511 MCK 1253 Caliper Rep. Kit

|   | SAMPA NR. | OEM NR.  | DESCRIPTION      | QTY. |
|---|-----------|----------|------------------|------|
|   | 095.511   | MCK 1253 | Caliper Rep. Kit | 9    |
| 1 | 211.088   | -        | Dust Cover       | 2    |
| 2 | 114.271   | -        | Metal Cover      | 2    |
| 3 | 102.357   | -        | Screw            | 4    |
| 4 | 405.105   | -        | Grease Oil       | 1    |
|   |           |          |                  |      |
|   |           |          |                  |      |
|   |           |          |                  |      |
|   |           |          |                  |      |
|   |           |          |                  |      |
|   |           |          |                  |      |
|   |           |          |                  |      |
|   |           |          |                  |      |

#### 095.512 MCK 1254 Caliper Rep. Kit

|    | SAMPA NR. | OEM NR.  | DESCRIPTION      | QTY. |
|----|-----------|----------|------------------|------|
|    | 095.512   | MCK 1254 | Caliper Rep. Kit | 18   |
| 1  | 211.088   | -        | Dust Cover       | 2    |
| 2  | 114.271   | -        | Metal Cover      | 2    |
| 3  | 102.357   | -        | Screw            | 4    |
| 4  | 114.272   | -        | Metal Cover      | 2    |
| 5  | 102.358   | -        | Screw            | 1    |
| 6  | 102.359   | -        | Screw            | 1    |
| 7  | 101.301   | -        | Pin              | 1    |
| 8  | 101.302   | -        | Pin              | 1    |
| 9  | 116.088   | -        | Bushing          | 1    |
| 10 | 116.080   | -        | Bushing          | 2    |
| 11 | 405.105   | -        | Grease Oil       | 1    |
|    |           |          |                  |      |
|    |           |          |                  |      |
|    |           |          |                  |      |
|    |           |          |                  |      |
|    |           |          |                  |      |
|    |           |          |                  |      |
|    |           |          |                  |      |

095.513 MCK 1139 Caliper Rep. Kit

|   | SAMPA NR. | OEM NR.  | DESCRIPTION      | QTY. |
|---|-----------|----------|------------------|------|
|   | 095.513   | MCK 1139 | Caliper Rep. Kit | 3    |
| 1 | 211.090   | -        | Dust Cover       | 2    |
| 2 | 405.105   | -        | Grease Oil       | 1    |
|   |           |          |                  |      |
|   |           |          |                  |      |
|   |           |          |                  |      |
|   |           |          |                  |      |
|   |           |          |                  |      |
|   |           |          |                  |      |
|   |           |          |                  |      |
|   |           |          |                  |      |
|   |           |          |                  |      |

095.514 MCK 1238 Caliper Rep. Kit

|   | SAMPA NR. | OEM NR.  | DESCRIPTION      | QTY. |
|---|-----------|----------|------------------|------|
|   | 095.514   | MCK 1238 | Caliper Rep. Kit | 6    |
| 1 | 211.090   | -        | Dust Cover       | 2    |
| 2 | 105.268   | -        | Metal Cap        | 2    |
| 3 | 106.256   | -        | Circlip          | 2    |
|   |           |          |                  |      |
|   |           |          |                  |      |
|   |           |          |                  |      |
|   |           |          |                  |      |
|   |           |          |                  |      |
|   |           |          |                  |      |
|   |           |          |                  |      |
|   |           |          |                  |      |
|   |           |          |                  |      |