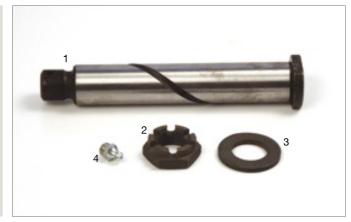

095.502

Dalt Dan

Bolt Rep. Kit M14x1.5xø30x190.5

|   | SAMPA NR. | OEM NR. | DESCRIPTION   | QTY. |
|---|-----------|---------|---------------|------|
|   | 095.502   | -       | Bolt Rep. Kit | 4    |
| 1 | 101.278   | -       | Bolt          | 1    |
| 2 | 104.211   | -       | Nut           | 1    |
| 3 | 105.005   | -       | Washer        | 1    |
| 4 | 112.005   | -       | Grease Nipple | 1    |
|   |           |         |               |      |
|   |           |         |               |      |
|   |           |         |               |      |
|   |           |         |               |      |
|   |           |         |               |      |
|   |           |         |               |      |
|   |           |         |               |      |