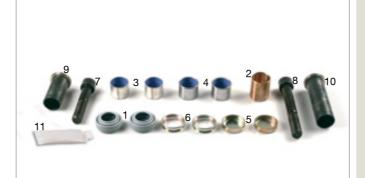

#### **OTHER PRODUCTS**

095.510 MCK-1102/N Caliper Rep. Kit

|   | SAMPA NR. | OEM NR.    | DESCRIPTION      | QTY. |
|---|-----------|------------|------------------|------|
|   | 095.510   | MCK-1102/N | Caliper Rep. Kit | 13   |
| 1 | 101.293   | -          | Pin              | 1    |
| 2 | 101.294   | -          | Pin              | 1    |
| 3 | 102.346   | -          | Screw            | 1    |
| 4 | 102.347   | -          | Screw            | 1    |
| 5 | 114.205   | -          | Metal Cover      | 2    |
| 6 | 116.079   | -          | Bushing          | 1    |
| 7 | 116.080   | -          | Bushing          | 2    |
| 8 | 105.260   | -          | Machined Washer  | 2    |
| 9 | 105.261   | -          | Machined Washer  | 2    |
|   |           |            |                  |      |
|   |           |            |                  |      |