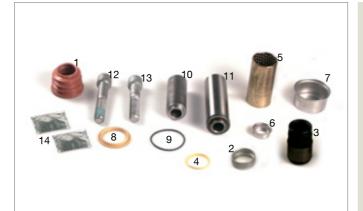

#### 095.515 MCK 1171 Caliper Rep. Kit

|    | SAMPA NR. | OEM NR.  | DESCRIPTION      | QTY. |
|----|-----------|----------|------------------|------|
|    | 095.515   | MCK 1171 | Caliper Rep. Kit | 23   |
| 1  | 102.361   | -        | Screw            | 1    |
| 2  | 102.360   | -        | Screw            | 2    |
| 3  | 114.273   | -        | Pin              | 2    |
| 4  | 103.015   | -        | Cotter Pin       | 1    |
| 5  | 105.334   | -        | Washer           | 1    |
| 6  | 101.303   | -        | Pin              | 1    |
| 7  | 211.091   | -        | Dust Cover       | 2    |
| 8  | 211.092   | -        | Dust Cover       | 2    |
| 9  | 101.291   | -        | Pin              | 1    |
| 10 | 101.292   | -        | Pin              | 1    |
| 11 | 116.078   | _        | Bushing          | 2    |
| 12 | 102.344   | -        | Screw            | 1    |
| 13 | 102.345   | -        | Screw            | 1    |
| 14 | 114.204   | -        | Metal Cover      | 2    |
| 15 | 405.106   | -        | Grease Oil       | 1    |
| 16 | 405.107   | -        | Grease Oil       | 1    |
| 17 | 405.108   | -        | Grease Oil       | 1    |
|    |           |          |                  |      |

#### 095.516 MCK 1192 Caliper Rep. Kit

|   | SAMPA NR. | OEM NR.  | DESCRIPTION      | QTY. |
|---|-----------|----------|------------------|------|
|   | 095.516   | MCK 1192 | Caliper Rep. Kit | 11   |
| 1 | 211.091   | -        | Dust Cover       | 2    |
| 2 | 211.092   | _        | Dust Cover       | 2    |
| 3 | 405.106   | -        | Grease Oil       | 1    |
| 4 | 405.107   | -        | Grease Oil       | 1    |
| 5 | 405.108   | -        | Grease Oil       | 1    |
| 6 | 102.344   | -        | Screw            | 1    |
| 7 | 102.345   | -        | Screw            | 1    |
| 8 | 114.204   | -        | Metal Cover      | 2    |
|   |           |          |                  |      |
|   |           |          |                  |      |
|   |           |          |                  |      |