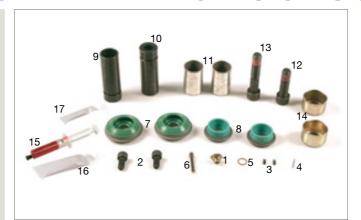

#### 095.515 MCK 1171 Caliper Rep. Kit

|    | SAMPA NR. | OEM NR.  | DESCRIPTION      | QTY. |
|----|-----------|----------|------------------|------|
|    | 095.515   | MCK 1171 | Caliper Rep. Kit | 23   |
| 1  | 102.361   | -        | Screw            | 1    |
| 2  | 102.360   | -        | Screw            | 2    |
| 3  | 114.273   | -        | Pin              | 2    |
| 4  | 103.015   | -        | Cotter Pin       | 1    |
| 5  | 105.334   | -        | Washer           | 1    |
| 6  | 101.303   | -        | Pin              | 1    |
| 7  | 211.091   | -        | Dust Cover       | 2    |
| 8  | 211.092   | -        | Dust Cover       | 2    |
| 9  | 101.291   | -        | Pin              | 1    |
| 10 | 101.292   | -        | Pin              | 1    |
| 11 | 116.078   | _        | Bushing          | 2    |
| 12 | 102.344   | -        | Screw            | 1    |
| 13 | 102.345   | -        | Screw            | 1    |
| 14 | 114.204   | -        | Metal Cover      | 2    |
| 15 | 405.106   | -        | Grease Oil       | 1    |
| 16 | 405.107   | -        | Grease Oil       | 1    |
| 17 | 405.108   | -        | Grease Oil       | 1    |
|    |           |          |                  |      |

#### 095.516 MCK 1192 Caliper Rep. Kit

|   | SAMPA NR. | OEM NR.  | DESCRIPTION      | QTY. |
|---|-----------|----------|------------------|------|
|   | 095.516   | MCK 1192 | Caliper Rep. Kit | 11   |
| 1 | 211.091   | -        | Dust Cover       | 2    |
| 2 | 211.092   | _        | Dust Cover       | 2    |
| 3 | 405.106   | -        | Grease Oil       | 1    |
| 4 | 405.107   | -        | Grease Oil       | 1    |
| 5 | 405.108   | -        | Grease Oil       | 1    |
| 6 | 102.344   | -        | Screw            | 1    |
| 7 | 102.345   | -        | Screw            | 1    |
| 8 | 114.204   | -        | Metal Cover      | 2    |
|   |           |          |                  |      |
|   |           |          |                  |      |
|   |           |          |                  |      |