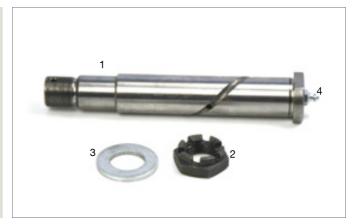

095.501

Bolt Rep. Kit M24x1.5xø30x192

|   | SAMPA NR. | OEM NR. | DESCRIPTION   | QTY. |
|---|-----------|---------|---------------|------|
|   | 095.501   | -       | Bolt Rep. Kit | 4    |
| 1 | 101.277   | -       | Bolt          | 1    |
| 2 | 104.211   | -       | Nut           | 1    |
| 3 | 105.005   | -       | Washer        | 1    |
| 4 | 112.005   | -       | Grease Nipple | 1    |
|   |           |         |               |      |
|   |           |         |               |      |
|   |           |         |               |      |
|   |           |         |               |      |
|   |           |         |               |      |
|   |           |         |               |      |
|   |           |         |               |      |
|   |           |         |               |      |