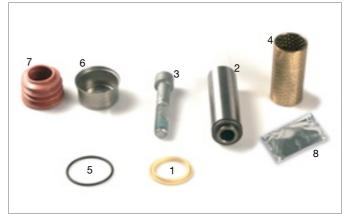

-|-----------|--------------|------------------|------|
|   | 095.518   | II 368470064 | Caliper Rep. Kit | 4    |
| 1 | 101.304   | -            | Pin              | 1    |
| 2 | 102.363   | _            | Screw            | 1    |
| 3 | 211.094   | _            | Dust Seal        | 1    |
| 4 | 405.102   | -            | Grease Oil       | 1    |
|   |           |              |                  |      |
|   |           |              |                  |      |
|   |           |              |                  |      |
|   |           |              |                  |      |
|   |           |              |                  |      |
|   |           |              |                  |      |
|   |           |              |                  |      |

095.519 K 000696 Caliper Rep. Kit



|   | SAMPA NR. | OEM NR.  | DESCRIPTION      | QTY. |
|---|-----------|----------|------------------|------|
|   | 095.519   | K 000696 | Caliper Rep. Kit | 8    |
| 1 | 015.053   | -        | Plastic Washer   | 1    |
| 2 | 101.305   | -        | Pin              | 1    |
| 3 | 102.363   | -        | Screw            | 1    |
| 4 | 116.090   | -        | Bronze Bushing   | 1    |
| 5 | 115.514   | -        | O-Ring           | 1    |
| 6 | 114.275   | -        | Metal Cover      | 1    |
| 7 | 211.087   | _        | Dust Cover       | 1    |
| 8 | 405.103   | -        | Grease Oil       | 1    |
|   |           |          |                  |      |
|   |           |          |                  |      |
|   |           |          |                  |      |
|   |           |          |