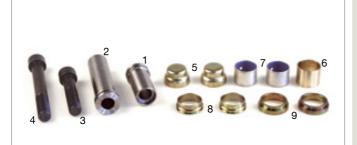

#### **OTHER PRODUCTS**

095.510 MCK-1102/N Caliper Rep. Kit

|   | SAMPA NR. | OEM NR.    | DESCRIPTION      | QTY. |
|---|-----------|------------|------------------|------|
|   | 095.510   | MCK-1102/N | Caliper Rep. Kit | 13   |
| 1 | 101.293   | -          | Pin              | 1    |
| 2 | 101.294   | -          | Pin              | 1    |
| 3 | 102.346   | -          | Screw            | 1    |
| 4 | 102.347   | -          | Screw            | 1    |
| 5 | 114.205   | -          | Metal Cover      | 2    |
| 6 | 116.079   | -          | Bushing          | 1    |
| 7 | 116.080   | -          | Bushing          | 2    |
| 8 | 105.260   | -          | Machined Washer  | 2    |
| 9 | 105.261   | -          | Machined Washer  | 2    |
|   |           |            |                  |      |
|   |           |            |                  |      |