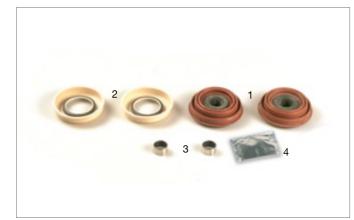

095.509 MCK-1171/N Caliper Rep. Kit

|   | SAMPA NR. | OEM NR.    | DESCRIPTION      | QTY. |
|---|-----------|------------|------------------|------|
|   | 095.509   | MCK-1171/N | Caliper Rep. Kit | 8    |
| 1 | 101.291   | -          | Pin              | 1    |
| 2 | 101.292   | -          | Pin              | 1    |
| 3 | 114.204   | -          | Metal Cover      | 2    |
| 4 | 116.078   | -          | Bushing          | 2    |
| 5 | 102.344   | -          | Screw            | 1    |
| 6 | 102.345   | -          | Screw            | 1    |
|   |           |            |                  |      |
|   |           |            |                  |      |
|   |           |            |                  |      |
|   |           |            |                  |      |
|   |           |            |                  |      |
|   |           |            |                  |      |