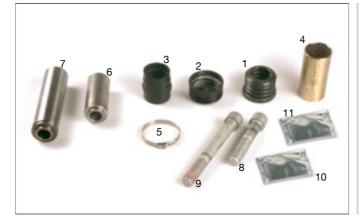

095.509 MCK-1171/N Caliper Rep. Kit

|   | SAMPA NR. | OEM NR.    | DESCRIPTION      | QTY. |
|---|-----------|------------|------------------|------|
|   | 095.509   | MCK-1171/N | Caliper Rep. Kit | 8    |
| 1 | 101.291   | -          | Pin              | 1    |
| 2 | 101.292   | -          | Pin              | 1    |
| 3 | 114.204   | -          | Metal Cover      | 2    |
| 4 | 116.078   | -          | Bushing          | 2    |
| 5 | 102.344   | -          | Screw            | 1    |
| 6 | 102.345   | -          | Screw            | 1    |
|   |           |            |                  |      |
|   |           |            |                  |      |
|   |           |            |                  |      |
|   |           |            |                  |      |
|   |           |            |                  |      |
|   |           |            |                  |      |

#### **OTHER PRODUCTS**

095.510 MCK-1102/N Caliper Rep. Kit

|   | SAMPA NR. | OEM NR.    | DESCRIPTION      | QTY. |
|---|-----------|------------|------------------|------|
|   | 095.510   | MCK-1102/N | Caliper Rep. Kit | 13   |
| 1 | 101.293   | -          | Pin              | 1    |
| 2 | 101.294   | -          | Pin              | 1    |
| 3 | 102.346   | -          | Screw            | 1    |
| 4 | 102.347   | -          | Screw            | 1    |
| 5 | 114.205   | -          | Metal Cover      | 2    |
| 6 | 116.079   | -          | Bushing          | 1    |
| 7 | 116.080   | -          | Bushing          | 2    |
| 8 | 105.260   | -          | Machined Washer  | 2    |
| 9 | 105.261   | -          | Machined Washer  | 2    |
|   |           |            |                  |      |
|   |           |            |                  |      |