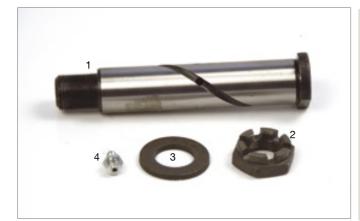

095.504

Bolt Rep. Kit M24x1.5xø30x164

|   | SAMPA NR. | OEM NR. | DESCRIPTION   | QTY. |
|---|-----------|---------|---------------|------|
|   | 095.504   | -       | Bolt Rep. Kit | 4    |
| 1 | 101.280   | -       | Bolt          | 1    |
| 2 | 104.211   | -       | Nut           | 1    |
| 3 | 105.005   | -       | Washer        | 1    |
| 4 | 112.005   | -       | Grease Nipple | 1    |
|   |           |         |               |      |
|   |           |         |               |      |
|   |           |         |               |      |
|   |           |         |               |      |
|   |           |         |               |      |
|   |           |         |               |      |
|   |           |         |               |      |
|   |           |         |               |      |