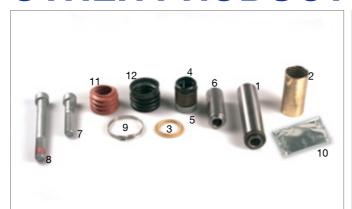

095.509 MCK-1171/N Caliper Rep. Kit

|   | SAMPA NR. | OEM NR.    | DESCRIPTION      | QTY. |
|---|-----------|------------|------------------|------|
|   | 095.509   | MCK-1171/N | Caliper Rep. Kit | 8    |
| 1 | 101.291   | -          | Pin              | 1    |
| 2 | 101.292   | -          | Pin              | 1    |
| 3 | 114.204   | -          | Metal Cover      | 2    |
| 4 | 116.078   | -          | Bushing          | 2    |
| 5 | 102.344   | -          | Screw            | 1    |
| 6 | 102.345   | -          | Screw            | 1    |
|   |           |            |                  |      |
|   |           |            |                  |      |
|   |           |            |                  |      |
|   |           |            |                  |      |
|   |           |            |                  |      |
|   |           |            |                  |      |

#### 095.515 MCK 1171 Caliper Rep. Kit

|    | SAMPA NR. | OEM NR.  | DESCRIPTION      | QTY. |
|----|-----------|----------|------------------|------|
|    | 095.515   | MCK 1171 | Caliper Rep. Kit | 23   |
| 1  | 102.361   | -        | Screw            | 1    |
| 2  | 102.360   | -        | Screw            | 2    |
| 3  | 114.273   | -        | Pin              | 2    |
| 4  | 103.015   | -        | Cotter Pin       | 1    |
| 5  | 105.334   | -        | Washer           | 1    |
| 6  | 101.303   | -        | Pin              | 1    |
| 7  | 211.091   | -        | Dust Cover       | 2    |
| 8  | 211.092   | -        | Dust Cover       | 2    |
| 9  | 101.291   | -        | Pin              | 1    |
| 10 | 101.292   | -        | Pin              | 1    |
| 11 | 116.078   | _        | Bushing          | 2    |
| 12 | 102.344   | -        | Screw            | 1    |
| 13 | 102.345   | -        | Screw            | 1    |
| 14 | 114.204   | -        | Metal Cover      | 2    |
| 15 | 405.106   | -        | Grease Oil       | 1    |
| 16 | 405.107   | -        | Grease Oil       | 1    |
| 17 | 405.108   | -        | Grease Oil       | 1    |
|    |           |          |                  |      |

#### 095.516 MCK 1192 Caliper Rep. Kit

|   | SAMPA NR. | OEM NR.  | DESCRIPTION      | QTY. |
|---|-----------|----------|------------------|------|
|   | 095.516   | MCK 1192 | Caliper Rep. Kit | 11   |
| 1 | 211.091   | -        | Dust Cover       | 2    |
| 2 | 211.092   | _        | Dust Cover       | 2    |
| 3 | 405.106   | -        | Grease Oil       | 1    |
| 4 | 405.107   | -        | Grease Oil       | 1    |
| 5 | 405.108   | -        | Grease Oil       | 1    |
| 6 | 102.344   | -        | Screw            | 1    |
| 7 | 102.345   | -        | Screw            | 1    |
| 8 | 114.204   | -        | Metal Cover      | 2    |
|   |           |          |                  |      |
|   |           |          |                  |      |
|   |           |          |                  |      |