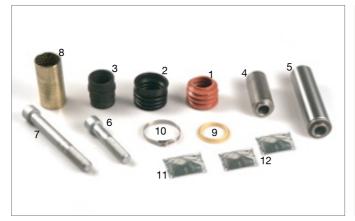

#### **OTHER PRODUCTS**

095.510 MCK-1102/N Caliper Rep. Kit

|   | SAMPA NR. | OEM NR.    | DESCRIPTION      | QTY. |
|---|-----------|------------|------------------|------|
|   | 095.510   | MCK-1102/N | Caliper Rep. Kit | 13   |
| 1 | 101.293   | -          | Pin              | 1    |
| 2 | 101.294   | -          | Pin              | 1    |
| 3 | 102.346   | -          | Screw            | 1    |
| 4 | 102.347   | -          | Screw            | 1    |
| 5 | 114.205   | -          | Metal Cover      | 2    |
| 6 | 116.079   | -          | Bushing          | 1    |
| 7 | 116.080   | -          | Bushing          | 2    |
| 8 | 105.260   | -          | Machined Washer  | 2    |
| 9 | 105.261   | -          | Machined Washer  | 2    |
|   |           |            |                  |      |
|   |           |            |                  |      |