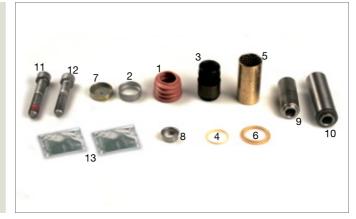

095.509 MCK-1171/N Caliper Rep. Kit

|   | SAMPA NR. | OEM NR.    | DESCRIPTION      | QTY. |
|---|-----------|------------|------------------|------|
|   | 095.509   | MCK-1171/N | Caliper Rep. Kit | 8    |
| 1 | 101.291   | -          | Pin              | 1    |
| 2 | 101.292   | -          | Pin              | 1    |
| 3 | 114.204   | -          | Metal Cover      | 2    |
| 4 | 116.078   | -          | Bushing          | 2    |
| 5 | 102.344   | -          | Screw            | 1    |
| 6 | 102.345   | -          | Screw            | 1    |
|   |           |            |                  |      |
|   |           |            |                  |      |
|   |           |            |                  |      |
|   |           |            |                  |      |
|   |           |            |                  |      |
|   |           |            |                  |      |