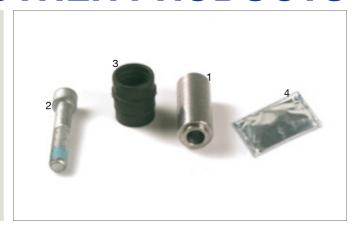

1 837 006 | Caliper Rep. Kit | 16   |
| 1  | 211.093   | -            | Dust Cover       | 2    |
| 2  | 116.089   | -            | Bronze Bushing   | 1    |
| 3  | 116.080   | -            | Bushing          | 2    |
| 4  | 119.026   | -            | Bushing          | 2    |
| 5  | 114.274   | -            | Metal Cover      | 2    |
| 6  | 105.269   | -            | Washer           | 2    |
| 7  | 102.362   | -            | Screw            | 1    |
| 8  | 102.347   | -            | Screw            | 1    |
| 9  | 119.027   | -            | Pin              | 1    |
| 10 | 119.028   | -            | Pin              | 1    |
| 11 | 405.109   | -            | Grease Oil       | 1    |
|    |           |              |                  |      |



095.518 II 368470064 Caliper Rep. Kit



|   | SAMPA NR. | OEM NR.      | DESCRIPTION      | QTY. |
|---|-----------|--------------|------------------|------|
|   | 095.518   | II 368470064 | Caliper Rep. Kit | 4    |
| 1 | 101.304   | -            | Pin              | 1    |
| 2 | 102.363   | _            | Screw            | 1    |
| 3 | 211.094   | _            | Dust Seal        | 1    |
| 4 | 405.102   | -            | Grease Oil       | 1    |
|   |           |              |                  |      |
|   |           |              |                  |      |
|   |           |              |                  |      |
|   |           |              |                  |      |
|   |           |              |                  |      |
|   |           |              |                  |      |
|   |           |