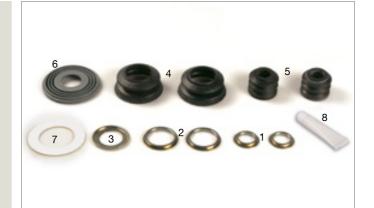

#### 095.517 5001 837 006 Caliper Rep. Kit

|    | SAMPA NR. | OEM NR.      | DESCRIPTION      | QTY. |
|----|-----------|--------------|------------------|------|
|    | 095.517   | 5001 837 006 | Caliper Rep. Kit | 16   |
| 1  | 211.093   | -            | Dust Cover       | 2    |
| 2  | 116.089   | -            | Bronze Bushing   | 1    |
| 3  | 116.080   | -            | Bushing          | 2    |
| 4  | 119.026   | -            | Bushing          | 2    |
| 5  | 114.274   | -            | Metal Cover      | 2    |
| 6  | 105.269   | -            | Washer           | 2    |
| 7  | 102.362   | -            | Screw            | 1    |
| 8  | 102.347   | -            | Screw            | 1    |
| 9  | 119.027   | -            | Pin              | 1    |
| 10 | 119.028   | -            | Pin              | 1    |
| 11 | 405.109   | -            | Grease Oil       | 1    |
|    |           |              |                  |      |