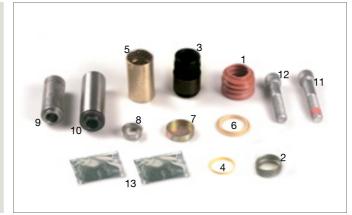

095.511 MCK 1253 Caliper Rep. Kit

|   | SAMPA NR. | OEM NR.  | DESCRIPTION      | QTY. |
|---|-----------|----------|------------------|------|
|   | 095.511   | MCK 1253 | Caliper Rep. Kit | 9    |
| 1 | 211.088   | -        | Dust Cover       | 2    |
| 2 | 114.271   | -        | Metal Cover      | 2    |
| 3 | 102.357   | -        | Screw            | 4    |
| 4 | 405.105   | -        | Grease Oil       | 1    |
|   |           |          |                  |      |
|   |           |          |                  |      |
|   |           |          |                  |      |
|   |           |          |                  |      |
|   |           |          |                  |      |
|   |           |          |                  |      |
|   |           |          |                  |      |
|   |           |          |                  |      |

#### 095.512 MCK 1254 Caliper Rep. Kit

|    | SAMPA NR. | OEM NR.  | DESCRIPTION      | QTY. |
|----|-----------|----------|------------------|------|
|    | 095.512   | MCK 1254 | Caliper Rep. Kit | 18   |
| 1  | 211.088   | -        | Dust Cover       | 2    |
| 2  | 114.271   | -        | Metal Cover      | 2    |
| 3  | 102.357   | -        | Screw            | 4    |
| 4  | 114.272   | -        | Metal Cover      | 2    |
| 5  | 102.358   | -        | Screw            | 1    |
| 6  | 102.359   | -        | Screw            | 1    |
| 7  | 101.301   | -        | Pin              | 1    |
| 8  | 101.302   | -        | Pin              | 1    |
| 9  | 116.088   | -        | Bushing          | 1    |
| 10 | 116.080   | -        | Bushing          | 2    |
| 11 | 405.105   | -        | Grease Oil       | 1    |
|    |           |          |                  |      |
|    |           |          |                  |      |
|    |           |          |                  |      |
|    |           |          |                  |      |
|    |           |          |                  |      |
|    |           |          |                  |      |
|    |           |          |                  |      |