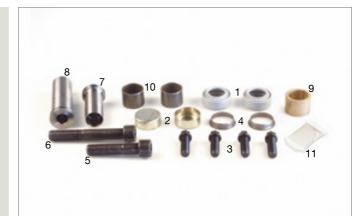

095.509 MCK-1171/N Caliper Rep. Kit

|   | SAMPA NR. | OEM NR.    | DESCRIPTION      | QTY. |
|---|-----------|------------|------------------|------|
|   | 095.509   | MCK-1171/N | Caliper Rep. Kit | 8    |
| 1 | 101.291   | -          | Pin              | 1    |
| 2 | 101.292   | -          | Pin              | 1    |
| 3 | 114.204   | -          | Metal Cover      | 2    |
| 4 | 116.078   | -          | Bushing          | 2    |
| 5 | 102.344   | -          | Screw            | 1    |
| 6 | 102.345   | -          | Screw            | 1    |
|   |           |            |                  |      |
|   |           |            |                  |      |
|   |           |            |                  |      |
|   |           |            |                  |      |
|   |           |            |                  |      |
|   |           |            |                  |      |