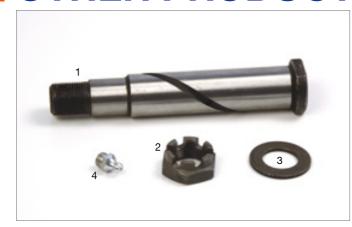

095.503

Bolt Rep. Kit M22x1.5xø28x163.5

|   | SAMPA NR. | OEM NR. | DESCRIPTION   | QTY. |
|---|-----------|---------|---------------|------|
|   | 095.503   | -       | Bolt Rep. Kit | 4    |
| 1 | 101.279   | -       | Bolt          | 1    |
| 2 | 104.212   | -       | Nut           | 1    |
| 3 | 105.009   | -       | Washer        | 1    |
| 4 | 112.005   | -       | Grease Nipple | 1    |
|   |           |         |               |      |
|   |           |         |               |      |
|   |           |         |               |      |
|   |           |         |               |      |
|   |           |         |               |      |
|   |           |         |               |      |
|   |           |         |               |      |