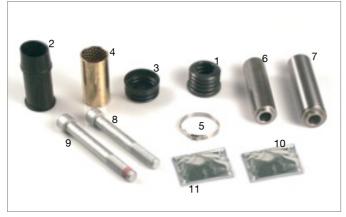

095.501

Bolt Rep. Kit M24x1.5xø30x192

|   | SAMPA NR. | OEM NR. | DESCRIPTION   | QTY. |
|---|-----------|---------|---------------|------|
|   | 095.501   | -       | Bolt Rep. Kit | 4    |
| 1 | 101.277   | -       | Bolt          | 1    |
| 2 | 104.211   | -       | Nut           | 1    |
| 3 | 105.005   | -       | Washer        | 1    |
| 4 | 112.005   | -       | Grease Nipple | 1    |
|   |           |         |               |      |
|   |           |         |               |      |
|   |           |         |               |      |
|   |           |         |               |      |
|   |           |         |               |      |
|   |           |         |               |      |
|   |           |         |               |      |
|   |           |         |               |      |

095.502

Dalt Dan

Bolt Rep. Kit M14x1.5xø30x190.5

|   | SAMPA NR. | OEM NR. | DESCRIPTION   | QTY. |
|---|-----------|---------|---------------|------|
|   | 095.502   | -       | Bolt Rep. Kit | 4    |
| 1 | 101.278   | -       | Bolt          | 1    |
| 2 | 104.211   | -       | Nut           | 1    |
| 3 | 105.005   | -       | Washer        | 1    |
| 4 | 112.005   | -       | Grease Nipple | 1    |
|   |           |         |               |      |
|   |           |         |               |      |
|   |           |         |               |      |
|   |           |         |               |      |
|   |           |         |               |      |
|   |           |         |               |      |
|   |           |         |               |      |

095.503

Bolt Rep. Kit M22x1.5xø28x163.5

|   | SAMPA NR. | OEM NR. | DESCRIPTION   | QTY. |
|---|-----------|---------|---------------|------|
|   | 095.503   | -       | Bolt Rep. Kit | 4    |
| 1 | 101.279   | -       | Bolt          | 1    |
| 2 | 104.212   | -       | Nut           | 1    |
| 3 | 105.009   | -       | Washer        | 1    |
| 4 | 112.005   | -       | Grease Nipple | 1    |
|   |           |         |               |      |
|   |           |         |               |      |
|   |           |         |               |      |
|   |           |         |               |      |
|   |           |         |               |      |
|   |           |         |               |      |
|   |           |         |               |      |

095.504

Bolt Rep. Kit M24x1.5xø30x164

|   | SAMPA NR. | OEM NR. | DESCRIPTION   | QTY. |
|---|-----------|---------|---------------|------|
|   | 095.504   | -       | Bolt Rep. Kit | 4    |
| 1 | 101.280   | -       | Bolt          | 1    |
| 2 | 104.211   | -       | Nut           | 1    |
| 3 | 105.005   | -       | Washer        | 1    |
| 4 | 112.005   | -       | Grease Nipple | 1    |
|   |           |         |               |      |
|   |           |         |               |      |
|   |           |         |               |      |
|   |           |         |               |      |
|   |           |         |               |      |
|   |           |         |               |      |
|   |           |         |               |      |
|   |           |         |               |      |

095.505

Bolt Rep. Kit M20x1.5xø26x142

|   | SAMPA NR. | OEM NR. | DESCRIPTION   | QTY. |
|---|-----------|---------|---------------|------|
|   | 095.505   | -       | Bolt Rep. Kit | 4    |
| 1 | 101.281   | -       | Bolt          | 1    |
| 2 | 104.214   | -       | Nut           | 1    |
| 3 | 105.008   | -       | Washer        | 1    |
| 4 | 112.005   | -       | Grease Nipple | 1    |
|   |           |         |               |      |
|   |           |         |               |      |
|   |           |         |               |      |
|   |           |         |               |      |
|   |           |         |               |      |
|   |           |         |               |      |
|   |           |         |               |      |