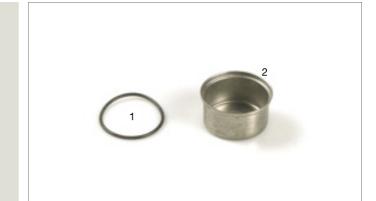

095.522 II 39769F0063 Caliper Rep. Kit

|   | SAMPA NR. | OEM NR.       | DESCRIPTION      | QTY. |
|---|-----------|---------------|------------------|------|
|   | 095.522   | II 39769F0063 | Caliper Rep. Kit | 2    |
| 1 | 115.514   | -             | O-Ring           | 1    |
| 2 | 114.275   | -             | Metal Cover      | 1    |
|   |           |               |                  |      |
|   |           |               |                  |      |
|   |           |               |                  |      |
|   |           |               |                  |      |
|   |           |               |                  |      |
|   |           |               |                  |      |
|   |           |               |                  |      |
|   |           |               |                  |      |
|   |           |               |                  |      |
|   |           |               |                  |      |
|   |           |               |                  |      |