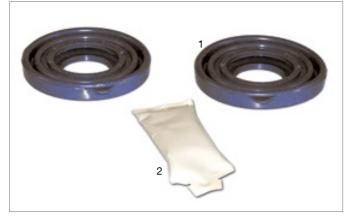

#### **OTHER PRODUCTS**

095.510 MCK-1102/N Caliper Rep. Kit

|   | SAMPA NR. | OEM NR.    | DESCRIPTION      | QTY. |
|---|-----------|------------|------------------|------|
|   | 095.510   | MCK-1102/N | Caliper Rep. Kit | 13   |
| 1 | 101.293   | -          | Pin              | 1    |
| 2 | 101.294   | -          | Pin              | 1    |
| 3 | 102.346   | -          | Screw            | 1    |
| 4 | 102.347   | -          | Screw            | 1    |
| 5 | 114.205   | -          | Metal Cover      | 2    |
| 6 | 116.079   | -          | Bushing          | 1    |
| 7 | 116.080   | -          | Bushing          | 2    |
| 8 | 105.260   | -          | Machined Washer  | 2    |
| 9 | 105.261   | -          | Machined Washer  | 2    |
|   |           |            |                  |      |
|   |           |            |                  |      |