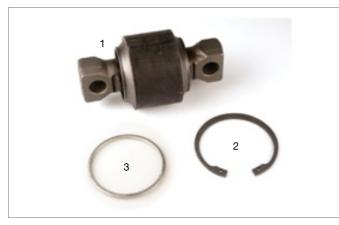

010.578 8.226.232.066.0 Rep. Kit Axle Rod ø85xø19/130

|   | SAMPA NR. | OEM NR.         | DESCRIPTION       | QTY. |
|---|-----------|-----------------|-------------------|------|
|   | 010.578   | 8.226.232.066.0 | Rep. Kit Axle Rod | 3    |
| 1 | 211.021   | -               | Axle Rod          | 1    |
| 2 | 106.214   | -               | Circlip           | 1    |
| 3 | 107.014   | _               | Rondela           | 1    |
|   |           |                 |                   |      |
|   |           |                 |                   |      |
|   |           |                 |                   |      |
|   |           |                 |                   |      |
|   |           |                 |                   |      |
|   |           |                 |                   |      |
|   |           |                 |                   |      |
|   |           |                 |                   |      |