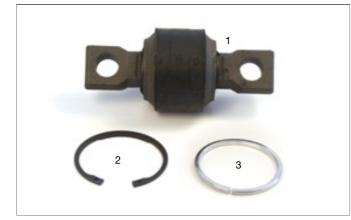

030.528 8.226.296.069.0 Rep. Kit Axle Rod ø75xø21/130

|   | SAMPA NR. | OEM NR.         | DESCRIPTION       | QTY. |
|---|-----------|-----------------|-------------------|------|
|   | 030.528   | 8.226.296.069.0 | Rep. Kit Axle Rod | 3    |
| 1 | 211.011   | -               | Axle Rod          | 1    |
| 2 | 106.217   | -               | Circlip           | 1    |
| 3 | 107.013   | -               | Rondela           | 1    |
|   |           |                 |                   |      |
|   |           |                 |                   |      |
|   |           |                 |                   |      |
|   |           |                 |                   |      |
|   |           |                 |                   |      |
|   |           |                 |                   |      |
|   |           |                 |                   |      |
|   |           |                 |                   |      |
|   |           |                 |                   |      |