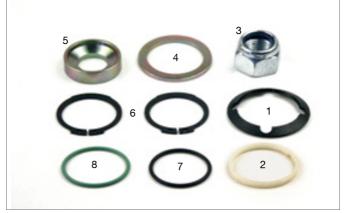

070.501 8.241.000.622 Rep. Kit Brake Camshaft/Old Execution

|   | SAMPA NR. | OEM NR.       | DESCRIPTION                           | QTY. |
|---|-----------|---------------|---------------------------------------|------|
|   | 070.501   | 8.241.000.622 | Rep. Kit Brake Camshaft/Old Execution | 9    |
| 1 | 015.007   | -             | Plastic Ring                          | 1    |
| 2 | 013.006   | -             | Spacer Ring                           | 1    |
| 3 | 104.106   | -             | Nut                                   | 1    |
| 4 | 105.157   | -             | Washer                                | 1    |
| 5 | 105.207   | -             | Washer                                | 1    |
| 6 | 106.210   | -             | Circlip                               | 2    |
| 7 | 115.508   | -             | O-Ring                                | 1    |
| 8 | 115.509   | -             | O-Ring                                | 1    |
|   |           |               |                                       |      |
|   |           |               |                                       |      |
|   |           |               |                                       |      |
|   |           |               |                                       |      |
|   |           |               |                                       |      |
|   |           |               |                                       |      |
|   |           |               |                                       |      |
|   |           |               |                                       |      |
|   |           |               |                                       |      |
|   |           |               |                                       |      |
|   |           |               |                                       |      |
|   |           |               |                                       |      |