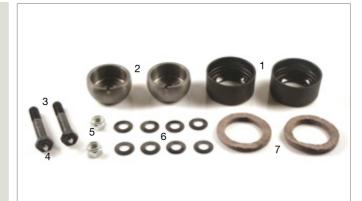

## **JOST**

## 095.508 SK2121-53 Rep. Kit - Articulation for Suspension

|   | SAMPA NR. | OEM NR.   | DESCRIPTION                            | QTY. |
|---|-----------|-----------|----------------------------------------|------|
|   | 095.508   | SK2121-53 | Rep. Kit - Articulation for Suspension | 20   |
| 1 | 015.052   | SK803-2   | Exterior Cap                           | 2    |
| 2 | 118.012   | SK803-1   | Spherical Cap                          | 2    |
| 3 | 101.134   |           | Screw                                  | 2    |
| 4 | 112.001   | SK870-1   | Grease Nipple                          | 2    |
| 5 | 104.145   |           | Nut                                    | 2    |
| 6 | 107.053   | SK1115-1  | Rondela                                | 8    |
| 7 | 115.210   | SK809-1   | Gasket                                 | 2    |
|   |           |           |                                        |      |
|   |           |           |                                        |      |
|   |           |           |                                        |      |
|   |           |           |                                        |      |
|   |           |           |                                        |      |
|   |           |           |                                        |      |
|   |           |           |                                        |      |
|   |           |           |                                        |      |
|   |           |           |                                        |      |
|   |           |           |                                        |      |