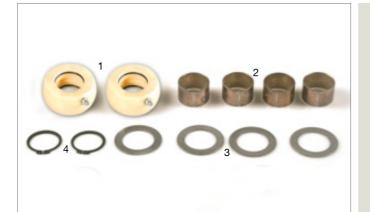

087.501

Camshaft Rep. Kit

|   | SAMPA NR. | OEM NR.  | DESCRIPTION       | QTY. |
|---|-----------|----------|-------------------|------|
|   | 087.501   | -        | Camshaft Rep. Kit | 12   |
| 1 | 087.001   | 08307075 | Support Bushing   | 2    |
| 2 | 087.002   | 02001004 | Bronze Bushing    | 4    |
| 3 | 105.335   | 02802051 | Washer            | 4    |
| 4 | 106.220   | 02102011 | Circlip           | 2    |
|   |           |          |                   |      |
|   |           |          |                   |      |
|   |           |          |                   |      |
|   |           |          |                   |      |
|   |           |          |                   |      |
|   |           |          |                   |      |
|   |           |          |                   |      |