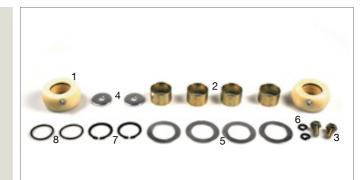

087.503 08902022 Camshaft Rep. Kit

|   | SAMPA NR. | OEM NR.  | DESCRIPTION       | QTY. |
|---|-----------|----------|-------------------|------|
|   | 087.503   | 08902022 | Camshaft Rep. Kit | 20   |
| 1 | 087.001   | 08307075 | Support Bushing   | 2    |
| 2 | 087.002   | 02001004 | Bronze Bushing    | 4    |
| 3 | 102.125   | 01310020 | Screw             | 2    |
| 4 | 105.337   | 02802052 | Washer            | 2    |
| 5 | 105.335   | 02802051 | Washer            | 4    |
| 6 | 107.054   | 02804010 | Rondela           | 2    |
| 7 | 106.220   | 02102011 | Circlip           | 2    |
| 8 | 115.591   | 02501024 | O-Ring            | 2    |
|   |           |          |                   |      |
|   |           |          |                   |      |
|   |           |          |                   |      |