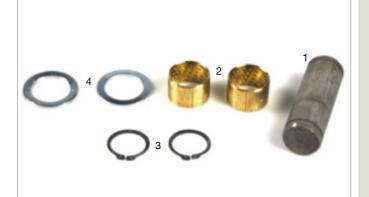

#### 087.502 08910060 Rep. Kit for Brake Shoe

|   | SAMPA NR. | OEM NR.  | DESCRIPTION             | QTY. |
|---|-----------|----------|-------------------------|------|
|   | 087.502   | 08910060 | Rep. Kit for Brake Shoe | 7    |
| 1 | 087.003   | 08709045 | Anchor Pin              | 1    |
| 2 | 087.004   | 02001001 | Bushing                 | 2    |
| 3 | 106.257   | 02102026 | Circlip                 | 2    |
| 4 | 105.336   | 06707005 | Washer                  | 2    |
|   |           |          |                         |      |
|   |           |          |                         |      |
|   |           |          |                         |      |
|   |           |          |                         |      |
|   |           |          |                         |      |
|   |           |          |                         |      |
|   |           |          |                         |      |
|   |           |          |                         |      |