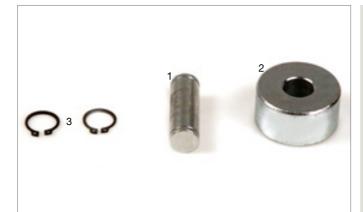

087.504 -Rep. Kit for Brake Shoe

|   | SAMPA NR. | OEM NR.  | DESCRIPTION         | QTY. |
|---|-----------|----------|---------------------|------|
|   | 087.504   | -        | Rep. Kit Brake Shoe | 4    |
| 1 | 087.005   | 08804062 | Anhor Pin           | 1    |
| 2 | 087.007   | 06311046 | Roller              | 1    |
| 3 | 106.258   | 02102030 | Circlip             | 2    |
|   |           |          |                     |      |
|   |           |          |                     |      |
|   |           |          |                     |      |
|   |           |          |                     |      |
|   |           |          |                     |      |
|   |           |          |                     |      |
|   |           |          |                     |      |
|   |           |          |                     |      |
|   |           |          |                     |      |