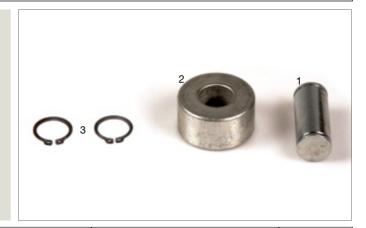

087.504 -Rep. Kit for Brake Shoe

|   | SAMPA NR. | OEM NR.  | DESCRIPTION         | QTY. |
|---|-----------|----------|---------------------|------|
|   | 087.504   | -        | Rep. Kit Brake Shoe | 4    |
| 1 | 087.005   | 08804062 | Anhor Pin           | 1    |
| 2 | 087.007   | 06311046 | Roller              | 1    |
| 3 | 106.258   | 02102030 | Circlip             | 2    |
|   |           |          |                     |      |
|   |           |          |                     |      |
|   |           |          |                     |      |
|   |           |          |                     |      |
|   |           |          |                     |      |
|   |           |          |                     |      |
|   |           |          |                     |      |
|   |           |          |                     |      |
|   |           |          |                     |      |